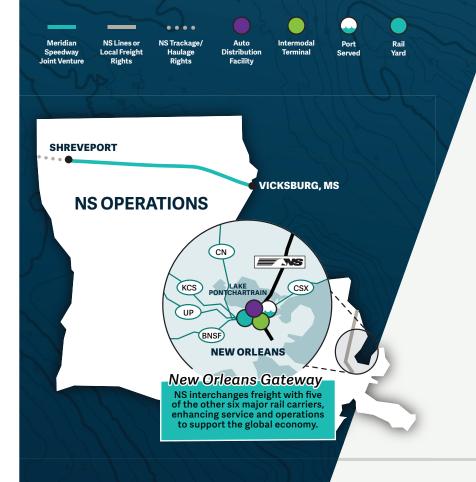

## **FUN FACTS - Lake Pontchartrain Bridge**

Norfolk Southern's Lake Pontchartrain **Bridge connects New** Orleans and Slidell, La. Spanning 5.8 miles, it is the longest railroad bridge in the **United States.** 