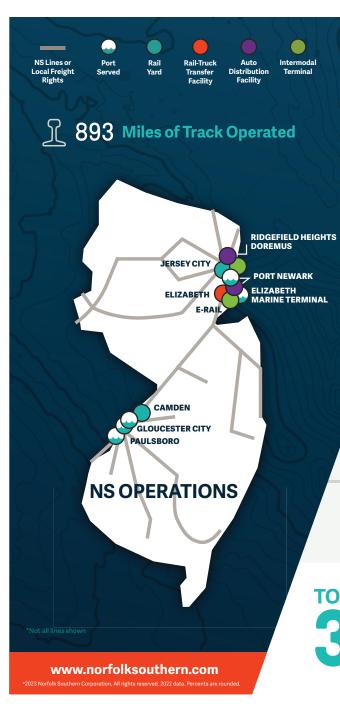

## **NEW JERSEY**

2022 **FACT SHEET** 





**SUSTAINABILITY BENEFITS** 

**Emissions Avoided** 

RAIL **S** TRUCK

87,913 metric tons of CO<sub>2</sub>

This reduction in carbon footprint is equal to:

Trucks removed from the highway per year

## INDUSTRIAL DEVELOPMENT

Over the Last 10 Years

**Jobs Created** 

**Industry Investment** 

**Total Projects** 

## **Growth on Norfolk Southern**



Announced in 2020

## **GOYA FOODS INCORPORATED**

**Food Warehouse** New Location

New Jobs

\$2M Investment



Announced in 2020 **ONE-STOP** 

**Building Supply** New Location

> 20 **New Jobs**

\$10K Investment



Shipments start in 2023

**GAETA RECYCLING** 

**Waste Transfer** Expansion

> 10 New Jobs

\$3M Investment

**Available Industrial Development Sites: 26** 



**EMPLOYEE** 

167 **Employees**  \$10M Wages

Retirees

45 New