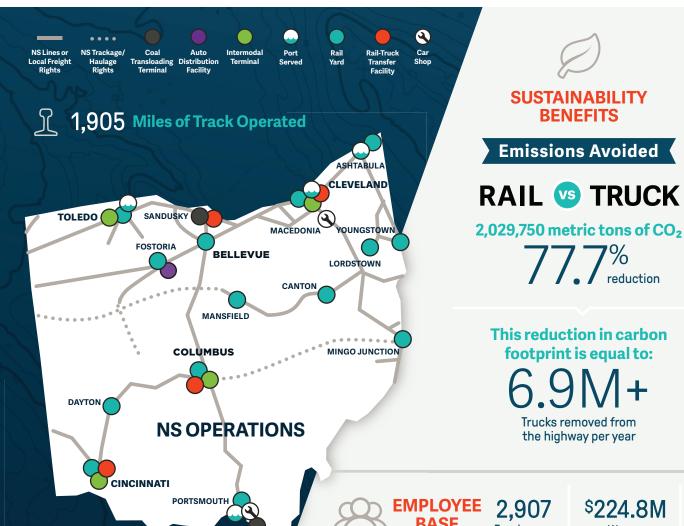

Wages

2,366 Retirees

539 New **Employees** 

**CUSTOMERS SERVED** 

1,419 Unique

**ANNUAL SPEND** 

(Roadway and Infrastructure Improvements)

\$190M Annual Average