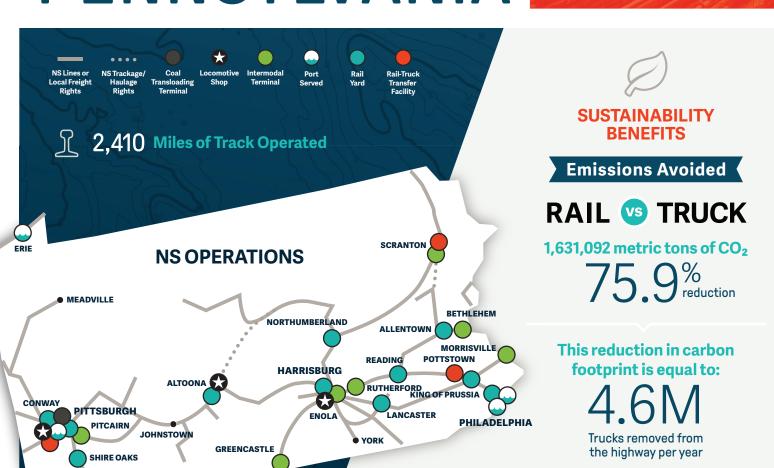

# PENNSYLVANIA

WAYNESBURG

www.norfolksouthern.com

2022 FACT SHEET





#### **INDUSTRIAL DEVELOPMENT**

Over the Last 10 Years

2,241

\$2.5B+

**Industry Investment** 

94
Total Projects

# **Growth on Norfolk Southern**



Announced in 2022

# **CLEMENS**

Food Group

51 New Jobs

\$47M Investment



# INTERNATIONAL

Paper New

149 New Jobs

\$100M Investment

Available Industrial Development Sites: 59



EMPLOYEE BASE

3,424 Employees

\$273M Wages **2,901** Retirees

NS hosted and proposed passenger services

644 New Employees

CUSTOMERS

1,729 Unique **ANNUAL SPEND** 

(Roadway and Infrastructure Improvements)

\$175M Annual Average



Pennsylvanian Capitol Limited 2nd Pennsylvanian

Train

## Between

Pittsburgh and NYC Chicago and Washington DC Pittsburgh and NYC

# Frequency

Once Daily Each Way Once Daily Each Way Once Daily Each Way

## **On NS Be